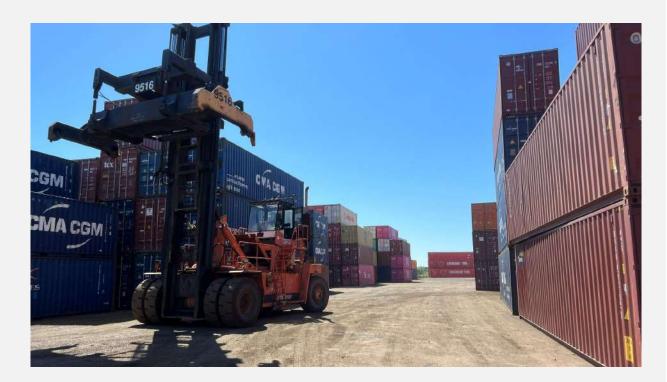

### **Container Storage**

Across Canada we have 20 acres of container storage and reefer plugs

## **Salient Facts**

- **10 acres** of space located in Delta BC
- The ability to house up to **2000** Containers
- 24/7 Security Presence, and completely fenced/gated

We are a bonded Canadian carrier, and all equipment is maintained in top condition according to Government specifications by our service staff on site. We are centrally located with a 14-acre secure yard with 7 top handling machines which can store up to 2500 load and empty container of sizes 20',40,45 and 53. Also we have reefer plugin spots.