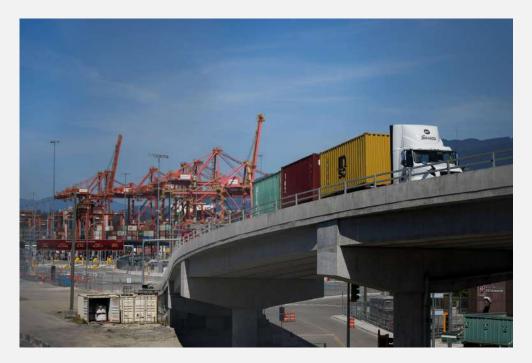

### Vancouver ports

We work with all Vancouver ports including CN and CP rail .

## We are Registered With All Major Ports

## **Ports**

We are **licenced** in **BC** to go to all ports with 65 Truck Tags:

- Vanterm & Centerm Port
- Delta Port
- Fraser Surrey Docks

Across Canada we can go to:

• Port of Montreal

Additionally we can do pick ups at: