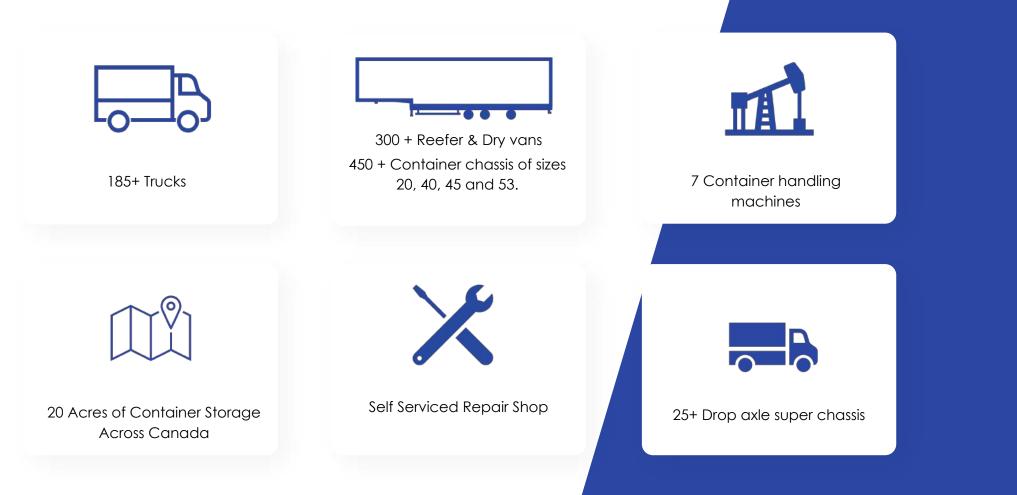

### **Tractor service**

185 + Trucks are always available to serve you for all local and long haul moves.

Reefer TrailersDry Vans/Heated vans & Step DeckContainer chassis160+150+490+