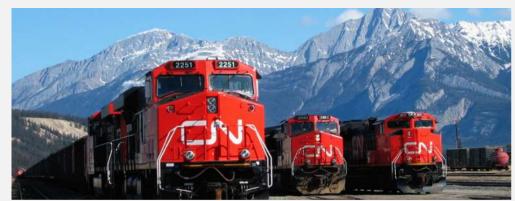

### Vancouver ports

We work with all Vancouver ports including CN and CP rail .

## Rail

Gulzar does regular pickups in Ontario, Alberta and BC from:

- CP Rail
- CN Rail